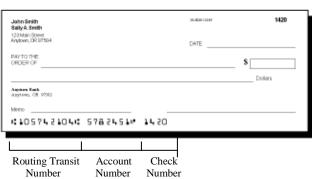

## For Bank Account Authorization, complete and return to center management.

| To Bank Account Addicing Complete and Tetain to Conter management                                                                                     |                                                                                                                                                            |                                                                                                                                                                    |  |
|-------------------------------------------------------------------------------------------------------------------------------------------------------|------------------------------------------------------------------------------------------------------------------------------------------------------------|--------------------------------------------------------------------------------------------------------------------------------------------------------------------|--|
| I (we) hereby authorize<br>to initiate debit entries to m<br>institution indicated below<br>sufficient funds to pay my (<br>I (we) authorize CENTER ( | ny (our) Checking or Savings<br>(called "DEPOSITORY" in<br>(our) regular childcare tuitio<br>to use the third party sender,<br>nation of Automated Clearin | **RANSFER AUTHORIZATION                                                                                                                                            |  |
| Credit Union Members: Plea payments.                                                                                                                  | ase contact your Credit Union                                                                                                                              | n to verify account and routing numbers for automatic                                                                                                              |  |
| Your Name                                                                                                                                             | Phone #                                                                                                                                                    | DEPOSITORY - Bank or Credit Union Name                                                                                                                             |  |
| Address                                                                                                                                               |                                                                                                                                                            | Bank or Credit Union Address                                                                                                                                       |  |
| City                                                                                                                                                  | State Zip                                                                                                                                                  | City State Zip  Type:  Checking Savings                                                                                                                            |  |
| Routing Transit Number (see sample below)                                                                                                             |                                                                                                                                                            | Account Number (see sample below)                                                                                                                                  |  |
| such time and in such manr                                                                                                                            | ner as to afford Tuition Expr                                                                                                                              | ntil I (we) notify the CENTER in writing of its termination in ress and DEPOSITORY a reasonable opportunity to act upon s days in advance of the termination date. |  |
| Signature                                                                                                                                             |                                                                                                                                                            | Date                                                                                                                                                               |  |
|                                                                                                                                                       |                                                                                                                                                            | retain all parent (client) authorization forms in a secure at withdrawal from the Tuition Express <sup>TM</sup> program.                                           |  |
| •                                                                                                                                                     | •                                                                                                                                                          | siness name of Blum Investment Group, Inc.                                                                                                                         |  |
|                                                                                                                                                       |                                                                                                                                                            |                                                                                                                                                                    |  |